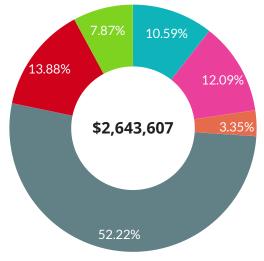

## Fiscal Year 2023 Expenses

## **Adoption**

\$279.879

**Pregnancy Support Services** \$319,515

## **Counseling**

\$88,666

**Intact Family Services** \$1,380,574

### **Management/General** \$366,820

**Fundraising** 

\$208,153

A full financial report can be found on our website.

Evangelical Child & Family Agency 1530 N. Main St. Wheaton, IL 60187 www.evancfa.org | (630) 653-6400